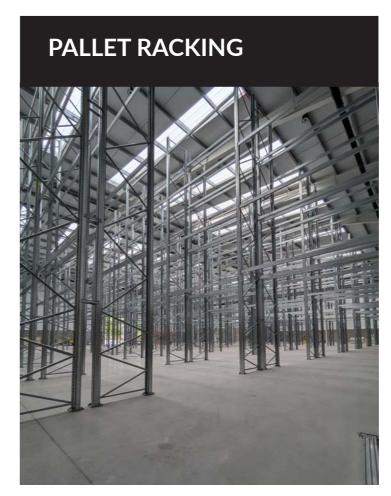

Widespan can also be combined with our mobile bases to maximise space.

Rackline's Warehouse Pallet Racking solutions help you and your business to improve efficiency and store more within your warehouse or back of house

Our installation service and robust racking solutions are proven in warehouses across the UK.

Designed to be loaded by forklift trucks, our warehouse pallet racking systems are adjustable to fit your needs.

Our racking consists of robust uprights equipped with horizontal load beams that support your pallets. Beams can be fitted and adjusted within the frames to pitch heights that suit your individual pallet heights.

Together with racking, we can also supply a range of decking options to suit your needs. These support the storage of poor quality pallets, transit pallets, or unusual items.

Talk to us to explore your options.