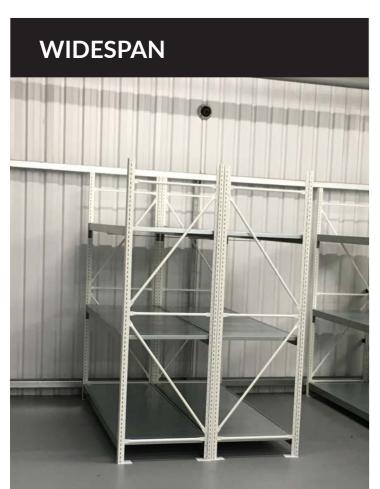

These shelves are ideal for bulky items and rated to carry up to 700kg per shelf.\*

\*Uniformly distributed load for a 1500mm wide shelf

Widespan is Rackline's name for its longspan shelving system.

Widespan features either Steel or Chipboard Shelves on spans up to 2.7 metres, supported by either open or closed end frames.

Rackline's Widespan can be easily adapted to either two-tier or high bay installations with a wide range of beam profiles.

As Widespan has no back braces, access is possible from both faces of a single entry bay, this eliminates the need for a double entry configuration, and reduces the initial cost.

Widespan is both attractive and versatile with easily adjustable shelf levels and a smooth front face.

Examples of suitable environments for Widespan installations include: industrial settings, archives, museums, healthcare organisations and back of house retail.

Widespan can also be combined with our mobile bases to maximise space.

Rackline's Warehouse Pallet Racking solutions help you and your business to improve efficiency and store more within your warehouse or back of house