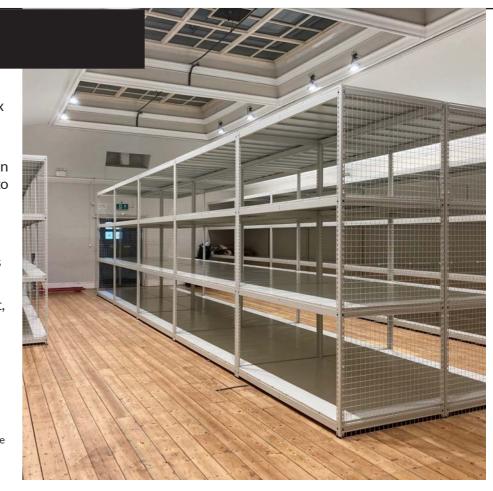

# **SPEEDRAX**

With a wide range of size configurations, Rackline's Speedrax shelving is a cost effective option for all your storage needs.

The shelving system is strong, yet in its basic form, boltless and simple to assemble.

Speedrax shelving is adjustable and adaptable to your changing inventory requirements, and offers unrestricted access from all sides.

Depending upon your requirement, Speedrax combines strong steel posts and beams that support chipboard or steel decks.

These shelves are ideal for bulky items and rated to carry up to 700kg per shelf.\*

\*Uniformly distributed load for a 1500mm wide shelf

Widespan is Rackline's name for its longspan shelving system.

Widespan features either Steel or Chipboard Shelves on spans up to 2.7 metres, supported by either open or closed end frames.