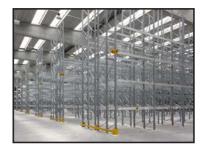

Widespan can also be combined with our mobile bases to maximise space.

Rackline's Warehouse Pallet Racking solutions help you and your business to improve efficiency and store more within your warehouse or back of house

Our installation service and robust racking solutions are proven in warehouses across the UK.

Designed to be loaded by forklift trucks, our warehouse pallet racking systems are adjustable to fit your needs.

Our racking consists of robust uprights equipped with horizontal load beams that support your pallets. Beams can be fitted and adjusted within the frames to pitch heights that suit your individual pallet heights.