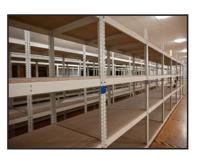

# **SPEEDRAX**

With a wide range of size configurations, Rackline's Speedrax shelving is a cost effective option for all your storage needs.

The shelving system is strong, yet in its basic form, boltless and simple to assemble.

Speedrax shelving is adjustable and adaptable to your changing inventory requirements, and offers unrestricted access from all sides.

Depending upon your requirement, Speedrax combines strong steel posts and beams that support chipboard or steel decks.

These shelves are ideal for bulky items and rated to carry up to 700kg per shelf.\*

\*Uniformly distributed load for a 1500mm wide shelf

Widespan is Rackline's name for its longspan shelving system.

Widespan features either Steel or Chipboard Shelves on spans up to 2.7 metres, supported by either open or closed end frames.