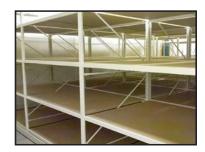

These shelves are ideal for bulky items and rated to carry up to 700kg per shelf.\*

\*Uniformly distributed load for a 1500mm wide shelf

Widespan is Rackline's name for its longspan shelving system.

Widespan features either Steel or Chipboard Shelves on spans up to 2.7 metres, supported by either open or closed end frames.

Rackline's Widespan can be easily adapted to either two-tier or high bay installations with a wide range of beam profiles.

As Widespan has no back braces, access is possible from both faces of a single entry bay, this eliminates the need for a double entry configuration, and reduces the initial cost.

Widespan is both attractive and versatile with easily adjustable shelf levels and a smooth front face.

Examples of suitable environments for Widespan installations include: industrial settings, archives, museums, healthcare organisations and back of house retail.